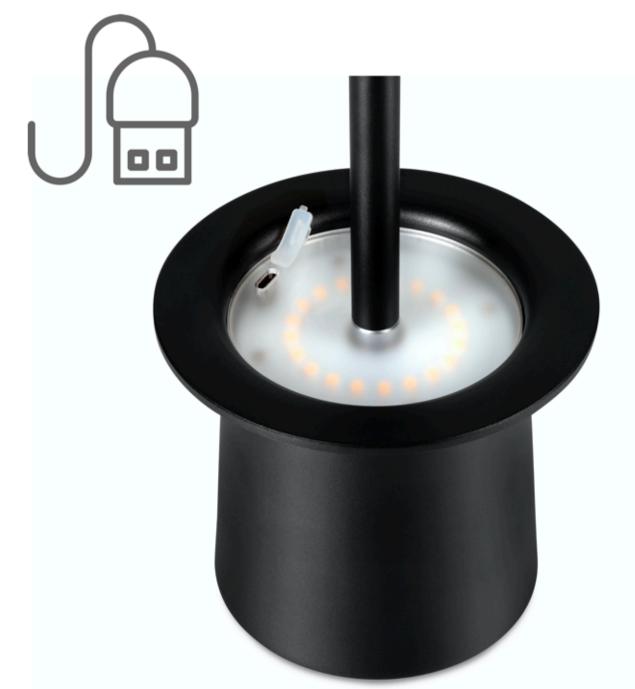

## HOW TO CHARGE YOUR HATLAMP™

Plug the USB cable into the socket under the hat to charge

When charging, color turns RED. Charging time is 5-6 hours.

When fully charged circle will turn GREEN.