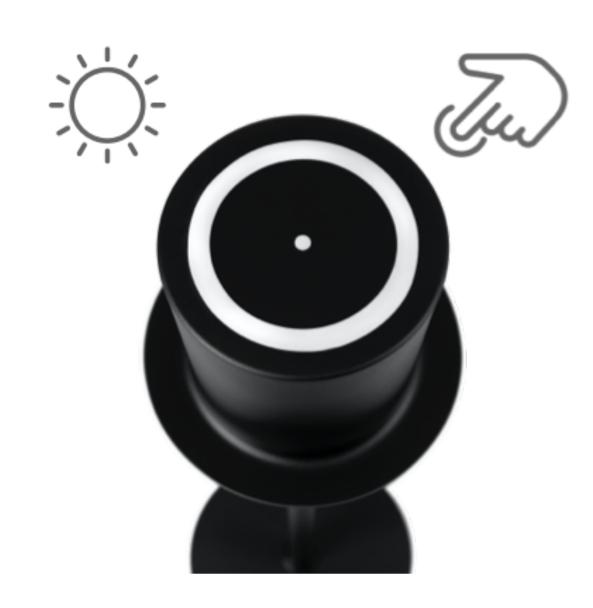

## HOW TO USE YOUR HATLAMP™

Tap once on the white central point on top of your HatLamp to switch it ON

Long press on the white central point on top of your HatLamp to cycle DIM the light intensity

Tap once on the white central point on top of your HatLamp to switch it OFF