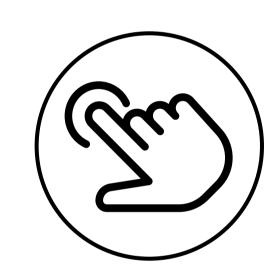

## HOW TO USE YOUR HATLAMP™

Tap once on the white central point on top of your HatLamp to switch it ON

Long press on the white central point on top of your HatLamp to cycle DIM the light intensity

Tap once on the white central point on top of your HatLamp to switch it OFF