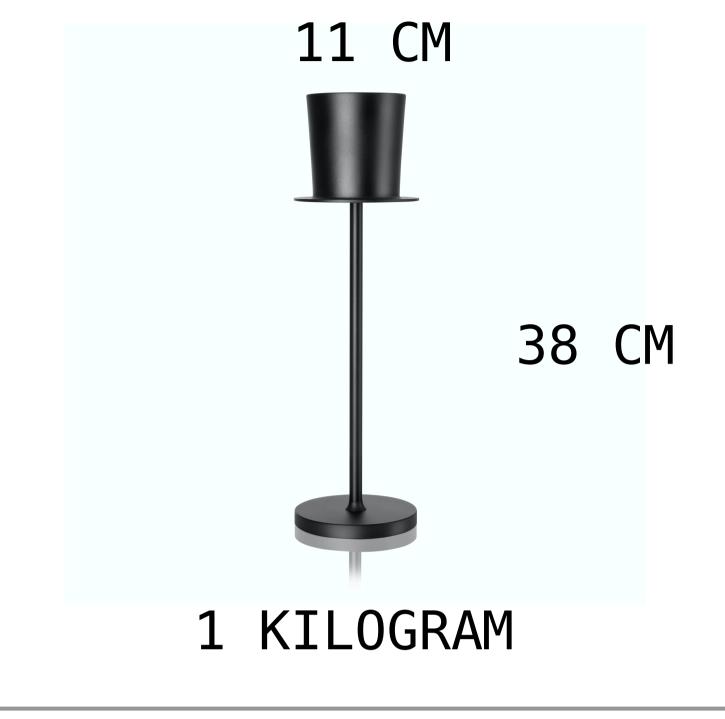

## HAT LAMP<sup>TM</sup>

Website: https://hatlamp.com Contact: hello@hatlamp.com Designed by: Steve Raffner

Copyright/TM: PatEU No008406516

## CORDLESS TABLE LAMP

## HOW TO USE YOUR HATLAMP™



Tap once on the white central point on top of your HatLamp to switch it ON



Long press on the white central point on top of your HatLamp to cycle DIM the light intensity



Tap once on the white central point on top of your HatLamp to switch it OFF





8h-24h of light



Touch Control



26 LEDS



Fast USB Charging



Full Metal



Cycle Dimable

## HOW TO CHARGE YOUR HATLAMP™



Plug the USB cable into the socket under the hat to charge



When charging, color turns RED. Charging time is 5-6 hours.



When fully charged circle will turn GREEN.