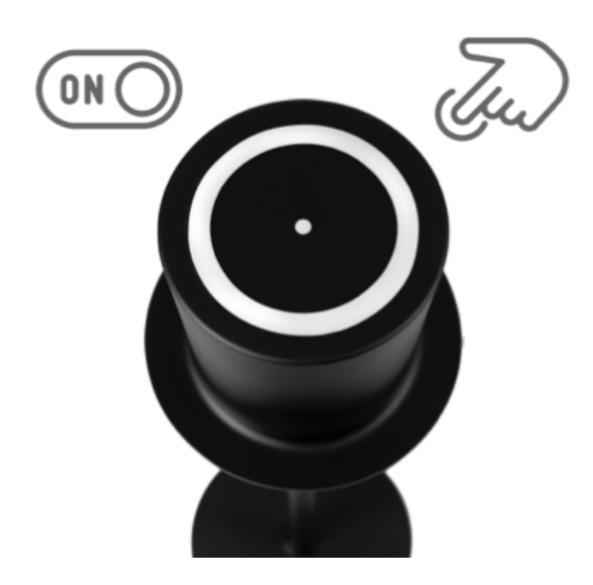

## HOW TO USE YOUR HATLAMP™

Tap once on the white central point on top of your HatLamp to switch it ON

Long press on the white central point on top of your HatLamp to cycle DIM the light intensity

Tap once on the white central point on top of your HatLamp to switch it OFF