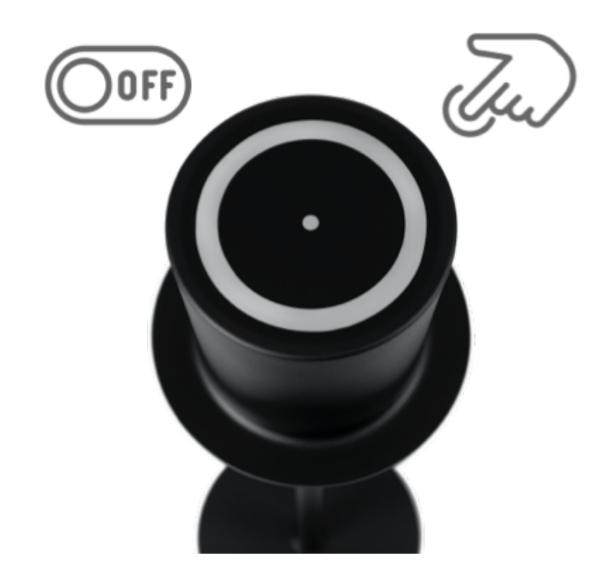

## HOW TO USE YOUR HATLAMP™

Tap once on the white central point on top of your HatLamp to switch it ON

Long press on the white central point on top of your HatLamp to cycle DIM the light intensity

Tap once on the white central point on top of your HatLamp to switch it OFF