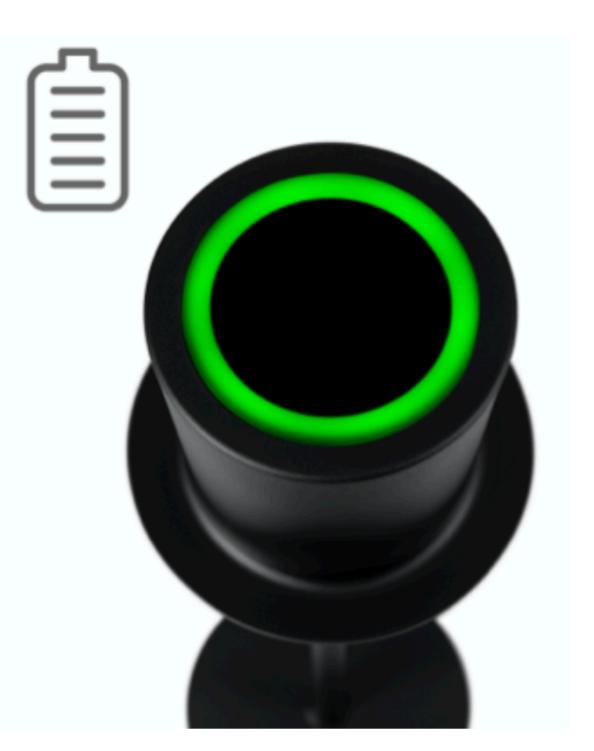

## HOW TO CHARGE YOUR HATLAMP™

Plug the USB cable into the socket under the hat to charge

When charging, color turns RED. Charging time is 5-6 hours.

When fully charged circle will turn GREEN.