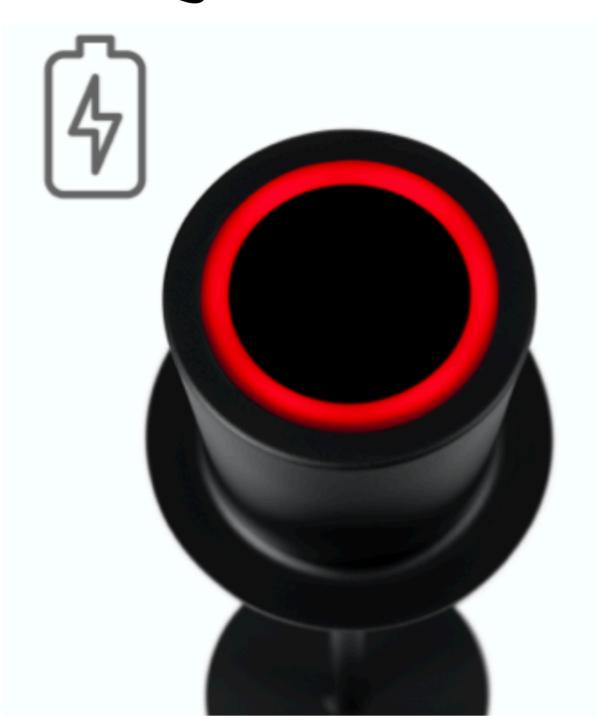

## HOW TO CHARGE YOUR HATLAMP™

Plug the USB cable into the socket under the hat to charge

When charging, color turns RED. Charging time is 5-6 hours.

When fully charged circle will turn GREEN.