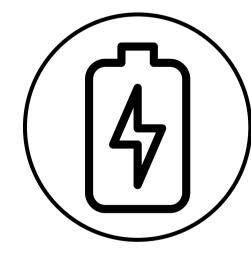

## HOW TO CHARGE YOUR HATLAMP™

Plug the USB cable into the socket under the hat to charge

When charging, color turns RED. Charging time is 5-6 hours.

When fully charged circle will turn GREEN.